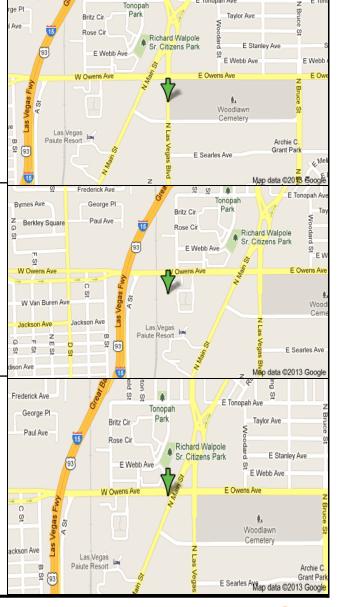

### The Salvation Army

33 West Owens Avenue

(near Stocker Street)

North Las Vegas, 89030

Phone: (702) 701-5369

Hours: 7:00 am-6:00 pm

For adults

### **The Shade Tree**

1 West Owens Avenue

(near Main Street)

North Las Vegas, 89030

Phone: (702) 385-0072

Hours: 11:00 am-7:00 pm

For women and children

E Tonopah Ave